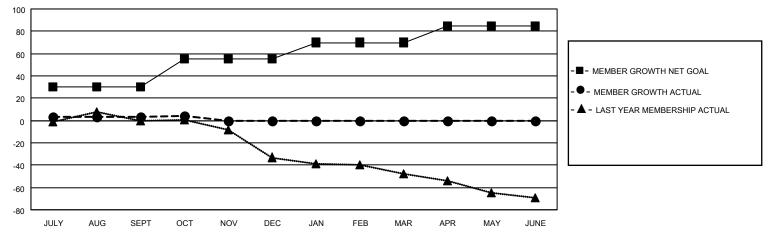

#### GOALS AND ACTUAL MEMBERS CUMULATIVE

| DROPPED CLUBS: 0 |    | 11 CLUBS OF 28 ADDED 1 OR<br>MORE NEW MEMBERS | GENDER DISTRIBUTION                |              |  |
|------------------|----|-----------------------------------------------|------------------------------------|--------------|--|
|                  |    | MORE NEW MEMBERS                              | MALE                               | 445 (62.15%) |  |
|                  |    |                                               | FEMALE                             | 271 (37.85%) |  |
| DROPPED MEMBERS  |    |                                               | NON BINARY                         | 0 (0.00%)    |  |
|                  | 4  |                                               | PREFER NOT TO ANSWER               | 0 (0.00%)    |  |
| DECEASED         | 1  |                                               |                                    |              |  |
| CLUB CANCELLED   | 0  | CLICK HERE FOR CUMULATIVE                     | TOTAL FAMILY UNIT MEMBERS 152      |              |  |
| OTHER            | 19 | MEMBERSHIP DATA                               |                                    |              |  |
| TOTAL            | 20 |                                               | FAMILY MEMBERS PAYING HALF DUES 77 |              |  |
|                  |    |                                               |                                    |              |  |